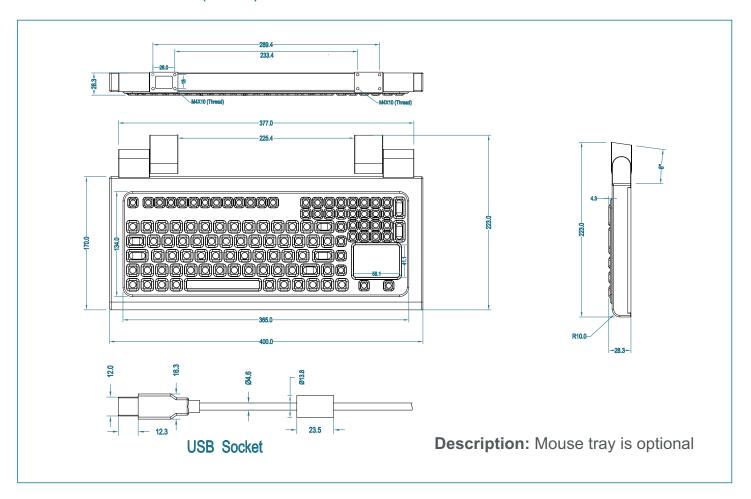

## TECHNICAL DRAWING (IN MM)

Keyboard material: silicone Housing material: aluminum Housing color: metallic grey

blue color,5 level adjustable Backlight:

brightness

Storage temperature: -30°C~+70°C Dimensions:

400(L)x223(W)x28.3(T)mm