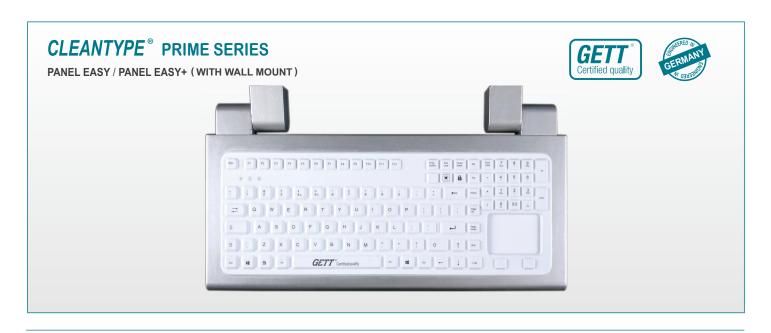

### SPECIAL FEATURES

- · Foldable Control Panel Integrated Medical Keyboard
- · Backlight brightness adjustable
- Integrated number pad and touch pad
- · Damping mechanism when folding down
- Extraordinary Touch Experience
- Cleaning mode to prevent false triggering during cleaning
- EN60601-1-2 Ed 4 Certification
- One USB Extension Port

### **SPECIFICATION**

Number of keys: 109(US-Layout) Interfaces: **USB 2.0** Keyswitch technology: carbon contact Cable length: 150cm Switching cycles: approx.2 mill. (per key) Operating temperature: 0°C~55°C Protection level: **IP65** 

Keyboard material: silicone Housing material: aluminum Housing color: metallic grey

blue color,5 level adjustable Backlight:

brightness

Storage temperature: -30°C~+70°C Dimensions:

400(L)x223(W)x28.3(T)mm

Certification: approx.2.5kg

EN60601-1-2 Ed 4, CE, FCC, RoHS Weight:

Warranty: 2 years